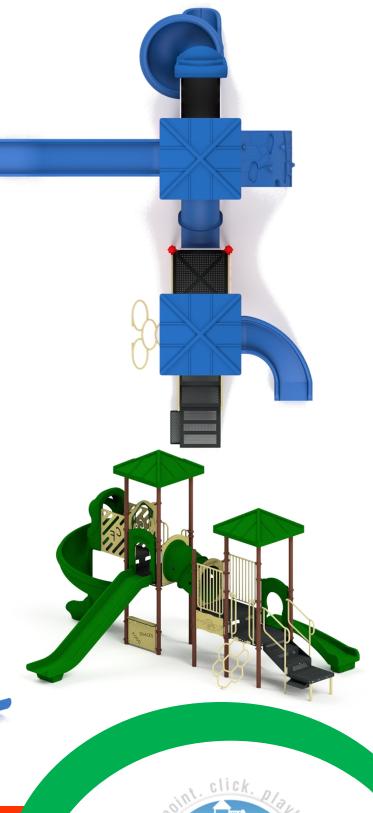

# **Quick Ship Playground Structure 3**

### **FEATURES:**

- · Available in Primary & Natural Colors
- ADA Transfer Deck
- Upgraded Curved Slide
- 3' Ring Climber
- · 6' Spiral Slide
- HDPE Interactive Bubble Panel
- HDPE Alpine Climber
- HDPE Ground Level Educational Maze Panel
- Ground Level Flag Panel
- Roto Molded Roof for shade

# Specs:

• STR-352280

· Age: 2-12

Capacity: 40

Use Zone: 21'7" x 30'3"

• Weight: 1,750

• Minimum Funtimbers: 22 (Not Included)

Playground Mulch: 20 cy (Not Included)