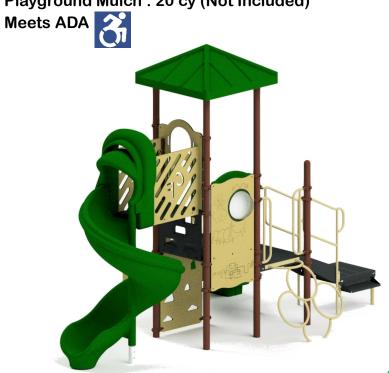

# Features: • Available in Primary & Natural Colors • ADA Transfer Deck • Upgraded Curved Slide • 3' Ring Climber • HDPE Interactive Bubble Panel • HDPE Interactive Gear Panel • Ground Level Educational Maze Panel • Ground Level Half Gear Panel • Roto Molded Roof for shade

# Specs:

Model #: STR-352279
Age: 2-12
Capacity: 35
Use Zone: 21'7" x 30'3"

Weight: 1,500Minimum Funtimbers: 22 (Not Included)