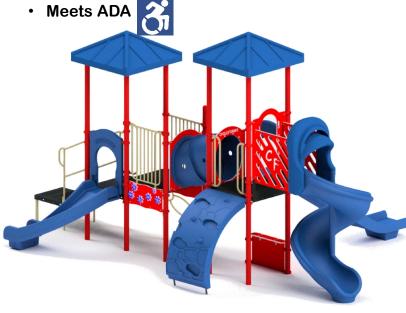

# **Quick Ship Playground Structure 4**

### **FEATURES:**

- · Available in Primary & Natural Colors
- ADA Transfer Deck
- Upgraded Curved Slide
- · 3' Ring Climber
- Up/Down Crawl Tube
- · 5' Straight Slide
- 5' Arch Climber
- 6' Spiral Slide
- HDPE Interactive Gear Panel
- Ground Level Educational Maze Panel
- Ground Level Store Panel
- · 2 Roto Molded Roofs for shade

## Specs:

Model #: STR-353213

Age: 2-12

Capacity: 50

Use Zone: 29' 3" x 35'4"

• Weight: 2,000

Minimum Funtimbers: 27 (Not Included)

• Playground Mulch: 31 cy (Not Included)