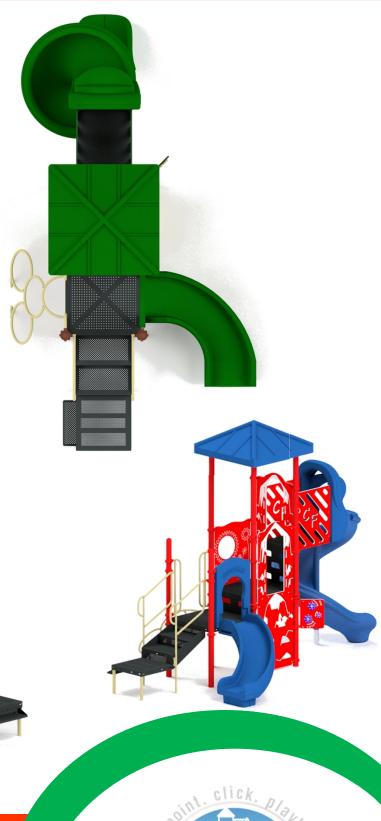

# **Quick Ship Playground Structure 3**

### **FEATURES:**

- · Available in Primary & Natural Colors
- ADA Transfer Deck
- Upgraded Curved Slide
- 3' Ring Climber
- · 6' Spiral Slide
- HDPE Interactive Bubble Panel
- HDPE Alpine Climber
- HDPE Ground Level Educational Maze Panel
- Ground Level Flag Panel
- Roto Molded Roof for shade

# Specs:

• STR-352280

· Age: 2-12

Capacity: 40

Use Zone: 21'7" x 30'3"

• Weight: 1,750

• Minimum Funtimbers: 22 (Not Included)

Playground Mulch: 20 cy (Not Included)