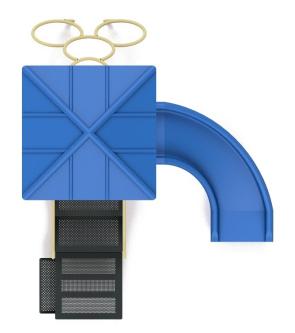

# **Quick Ship Playground Structure 1**

### **FEATURES:**

- Available in Primary & Natural Colors
- ADA Transfer Deck
- Upgraded Curved Slide
- 3' Ring Climber
- HDPE Interactive Bubble Panel
- Ground Level Educational Maze Panel
- Roto Molded Roof for shade

# Specs:

Model #: STR-35172

Age: 2-5 or 2-12

Capacity: 20

Use Zone: 19'10" x 21'8"

Minimum Funtimbers: 18 (Not Included)

Playground Mulch: 15 cy (Not Included)