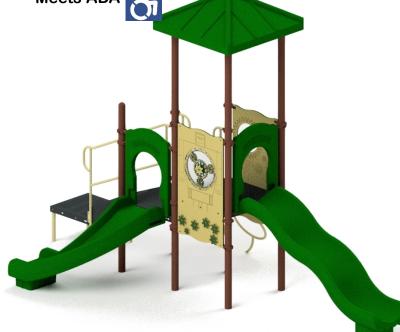

# **Quick Ship Playground Structure 1**

### **FEATURES:**

- Available in Primary & Natural Colors
- ADA Transfer Deck
- Upgraded Curved Slide
- 3' Ring Climber
- HDPE Interactive Bubble Panel
- Ground Level Educational Maze Panel
- Roto Molded Roof for shade

# Specs:

Model #: STR-35172

Age: 2-5 or 2-12

Capacity: 20

Use Zone: 19'10" x 21'8"

Minimum Funtimbers: 18 (Not Included)

Playground Mulch: 15 cy (Not Included)