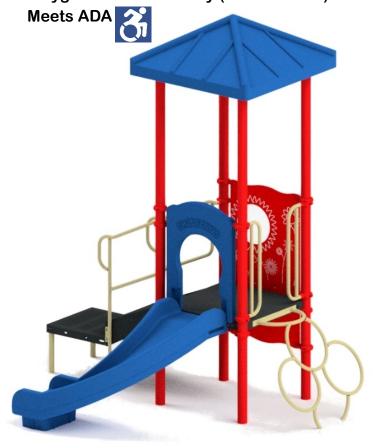

# **Quick Ship Playground Structure 1**

### **FEATURES:**

- Available in Primary & Natural Colors
- ADA Transfer Deck
- Upgraded Curved Slide
- 3' Ring Climber
- HDPE Interactive Bubble Panel
- Ground Level Educational Maze Panel
- Roto Molded Roof for shade

# Specs:

Model #: STR-35172

Age: 2-5 or 2-12

Capacity: 20

Use Zone: 19'10" x 21'8"

Minimum Funtimbers: 18 (Not Included)

Playground Mulch: 15 cy (Not Included)