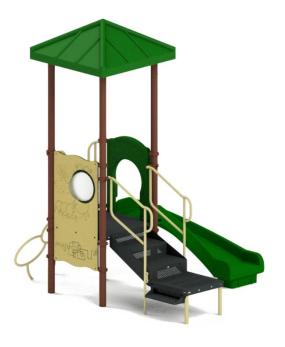

# **Quick Ship Playground Structure 3**

### **FEATURES:**

- · Available in Primary & Natural Colors
- ADA Transfer Deck
- Upgraded Curved Slide
- 3' Ring Climber
- · 6' Spiral Slide
- HDPE Interactive Bubble Panel
- HDPE Alpine Climber
- HDPE Ground Level Educational Maze Panel
- Ground Level Flag Panel
- Roto Molded Roof for shade

# Specs:

• STR-352280

· Age: 2-12

Capacity: 40

Use Zone: 21'7" x 30'3"

• Weight: 1,750

• Minimum Funtimbers: 22 (Not Included)

Playground Mulch: 20 cy (Not Included)